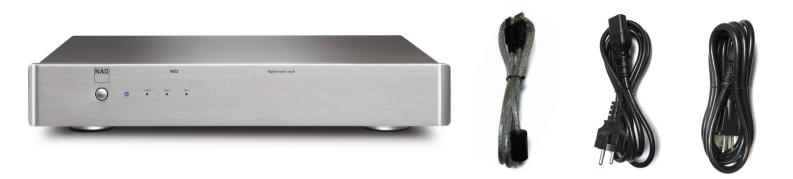

## WHAT'S IN THE BOX



## **IMPORTANT!**

- The NAD M50 that appears in this guide is a reference model only and not included in the NAD M52 package.
- The NAD M52 is compatible only with the NAD M50.
- The NAD M52 cannot be connected directly to a PC or MAC.
- Check out the NAD website, http://nadelectronics.com/products/masters-series/M52-Digital-Music-Vault, for further information about the NAD M52.

## **CONNECT!**



## **POWER UP!**



NAD M50 Digital Music Player









©2013 NAD ELECTRONICS INTERNATIONAL, A DIVISION OF LENBROOK INDUSTRIES LIMITED All rights reserved. NAD and the NAD logo are trademarks of NAD Electronics International, a division of Lenbrook Industries Limited. No part of this publication may be reproduced, stored or transmitted in any form without the written permission of NAD Elec