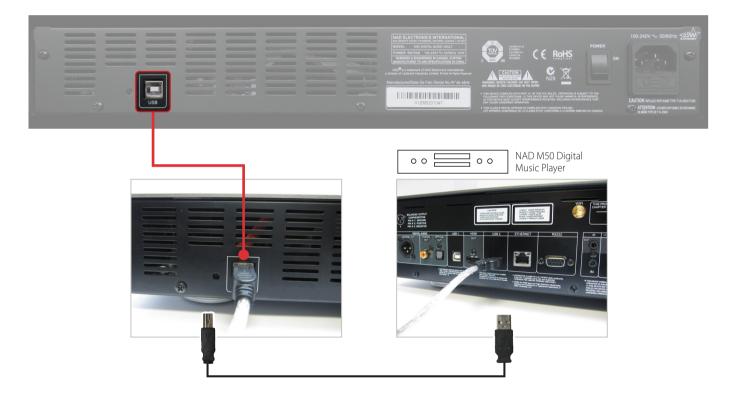

## **CONNECT!**

## **IMPORTANT!**

- The NAD M50 that appears in this guide is a reference model only and not included in the NAD M52 package.
- The NAD M52 is compatible only with the NAD M50.
- The NAD M52 cannot be connected directly to a PC or MAC.
- Check out the NAD website, http://nadelectronics.com/products/masters-series/M52-Digital-Music-Vault, for further information about the NAD M52.