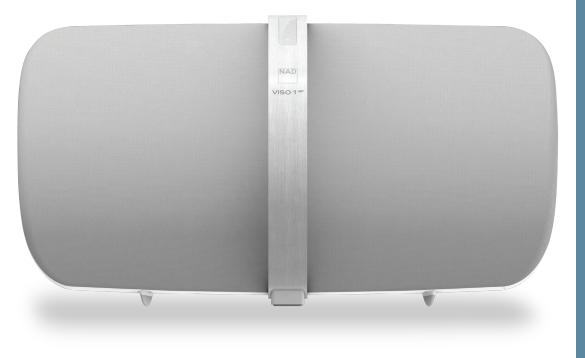

# UNPLUGGED. UNRESTRICTED. UNBELIEVABLE.

This is not an alarm dock for your night table, it's a wake-up call for your smart music. In fact, this is an entirely new performance sound system in one compact unit. But if it was a dock, the NAD VISO 1 AP would be the best sounding dock in the world. PERIOD. Crisp, vivid, room-filling, heart-pounding and soul-singing sound. Call it what you like, we call it Totally Insane Sound.

NAD VISO 1 AP has best-in-class technology. Apple AirPlay, 1000x less distortion, bass to 33Hz, totally flat response, Direct Digital technology, 35-bit 844kHz DAC, and universal wireless apt-X Bluetooth Technology. Huh?

#### Award-Winning Speaker Design

Combining one of the world's leading speaker designers with NAD's most advanced digital technology results in the best sounding speaker dock. In the world, Period.