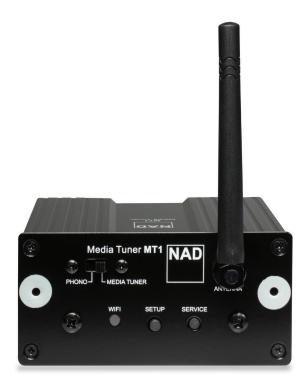

## **MDC MT1 Media Tuner**

The NAD MDC MT1 Media Tuner is an innovative module that slots into the MDC port of all C 356BEE and C 375BEE Integrated Amplifiers to bring them right up to date with the latest in digital music streaming. The DAC technology inside is pure NAD, offering the warm musical experience that listeners love to hear. Supporting Wi-Fi connection, the MDC MT 1 is also a UPnP client, making it the easiest and best sounding way to get music to your NAD C 356BEE or C 375BEE from your NAS! You can even sync multiple MDC MT1-installed C 356BEE or C 375BEE amplifiers for wireless multi-room capability!

## > Music Streaming

The MDC MT1 Media Tuner offers a home audio experience with simple hassle-free music control. Play music using any smart device or computer on the MT1 with the uncompromising performance of your hi-fi system. vTuner™ Internet radio gives you access to thousands of radio stations with all kinds of music and podcasts from all over the world.

As a UPnP Client, the MDC MT1 is capable of streaming content from a UPnP capable computer or NAS server straight to your C 356BEE or C 375BEE