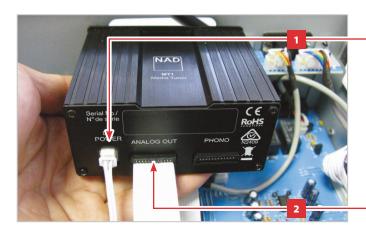

# STEP 1

Pre-install the requisite cables to their respective connector points on the MT 1 as shown. Connect the FFC to the MT 1's PHONO port only if the C375BEE has a PP375 already installed.

# STEP 2

Make the following connections:

- 1 DC POWER connector from MT 1 to corresponding P216B in C375BEE's main
- 2 FFC from MT 1's ANALOG OUT to P213B on C375BEE's main board.
- 3 If the optional PP375 module is installed: FFC from MT 1's PHONO port to the corresponding FPC (flexible printed circuit) connector of the PP375 module.