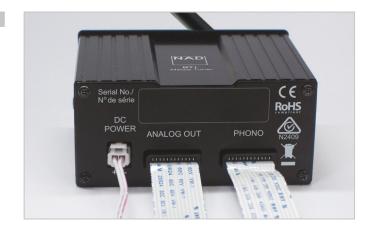

# STEP 1

Pre-install the requisite cables to their respective connector points on the MT 1 as shown. Connect the FFC to the MT 1's PHONO port only if the C375BEE has a PP375 already installed.