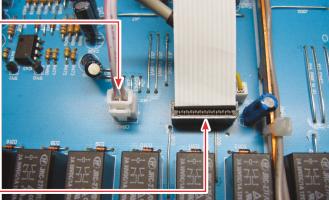

# STEP 2

Make the following connections:

- 1 DC POWER connector from MT 1 to corresponding P216B in C375BEE's main
- 2 FFC from MT 1's ANALOG OUT to P213B on C375BEE's main board.
- 3 If the optional PP375 module is installed: FFC from MT 1's PHONO port to the corresponding FPC (flexible printed circuit) connector of the PP375 module.

# STEP 1

Pre-install the requisite cables to their respective connector points.

Connect the following

- DC POWER connector from MT 1 to corresponding CB48 on C 356BEE's main board.
- 2 FFC from MT 1's ANALOG OUT to CB36 on C 356BEE's main board.