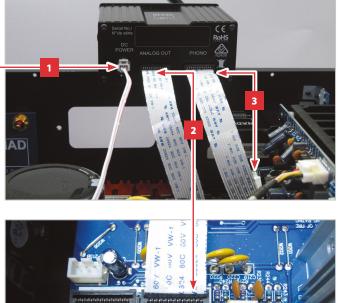

# STEP 2

Make the following connections:

- 1 DC POWER connector from MT 1 to corresponding P216B in C375BEE's main
- 2 FFC from MT 1's ANALOG OUT to P213B on C375BEE's main board.
- 3 If the optional PP375 module is installed: FFC from MT 1's PHONO port to the corresponding FPC (flexible printed circuit) connector of the PP375 module.

Ensure good harnessing by flexing and safely contorting the FFC and DC POWER connectors.