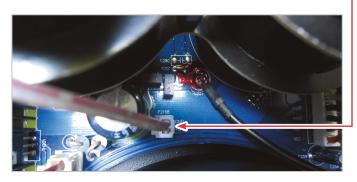

# STEP 1

Pre-install the requisite cables to their respective connector points.

Connect the following

- DC POWER connector from MT 1 to corresponding CB48 on C 356BEE's main board.
- 2 FFC from MT 1's ANALOG OUT to CB36 on C 356BEE's main board.